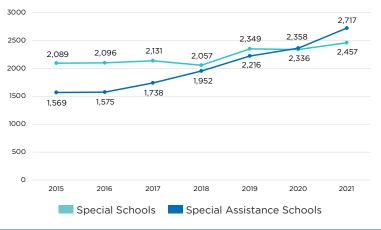

| Primary students<br>Secondary students            |
|---------------------------------------------|---------------------------------------------------|
| 4,971                                       | Aboriginal and Torres<br>Strait Islander students |
| 4,813                                       | Boarding students                                 |
| * Student enrolment data based on headcount |                                                   |

### Independent Schools in NSW





## NSW Independent Schools at a glance 2021

### Students in Independent Schools



### Percentage of Independent Schools by Enrolment Size



### Number of Schools by Affiliation



### Aboriginal and Torres Strait Islander Students



### Special and Special Assistance Schools Enrolment