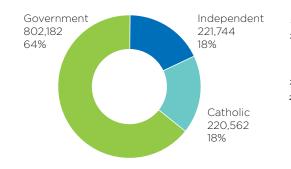

# **NSW Independent Schools** at a glance 2021

Independent schools are non-government schools and include Independent Catholic schools. They operate autonomously, are registered, and their teachers accredited by the NSW Education Standards Authority. They are educationally and financially accountable to their Boards, and the Australian and NSW Governments. Information is sourced from the Australian Government Department of Education, Australian Bureau of Statistics, and NSW Independent schools.

### **NSW Independent Schools**

- Australia's largest independent school sector
- Australia's 6th largest school education sector
- Supporting geographic, cultural and socioeconomic diversity

### NSW Enrolments by Sector



### **Enrolment Growth in NSW** Independent Schools 2015-2021



### **NSW Independent Schools**

SCHOOLS AND CAMPUSES

Special Schools

**Boarding Schools** 

Combined Primary/ Secondary Schools

Special Assistance Schools/

504

71%

19%

50

29,246 EMPLOYED (FTE)

| 19,156 | Teachers (FTE)           |
|--------|--------------------------|
| 10,090 | Non-teaching staff (FTE) |

### 221,744 **STUDENTS**

| 91,163<br>130,581                           | Primary students<br>Secondary students            |
|---------------------------------------------|---------------------------------------------------|
| 4,971                                       | Aboriginal and Torres<br>Strait Islander students |
| 4,813                                       | Boarding students