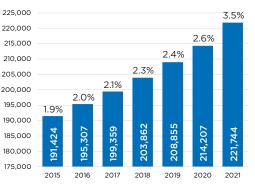

# **NSW Independent Schools** at a glance 2021

Independent schools are non-government schools and include Independent Catholic schools. They operate autonomously, are registered, and their teachers accredited by the NSW Education Standards Authority. They are educationally and financially accountable to their Boards, and the Australian and NSW Governments. Information is sourced from the Australian Government Department of Education, Australian Bureau of Statistics, and NSW Independent schools.

### **NSW Independent Schools**

- Australia's largest independent school sector
- Australia's 6th largest school education sector
- Supporting geographic, cultural and socioeconomic diversity

### NSW Enrolments by Sector



### **Enrolment Growth in NSW** Independent Schools 2015-2021



### **NSW Independent Schools**

SCHOOLS AND CAMPUSES

Special Schools

**Boarding Schools** 

Combined Primary/ Secondary Schools

Special Assistance Schools/

504

71%

19%

50

29,246 EMPLOYED (FTE)

| 19,156 | Teachers (FTE)           |
|--------|--------------------------|
| 10,090 | Non-teaching staff (FTE) |

### 221,744 **STUDENTS**

| 91,163<br>130,581                           | Primary students<br>Secondary students            |
|---------------------------------------------|---------------------------------------------------|
| 4,971                                       | Aboriginal and Torres<br>Strait Islander students |
| 4,813                                       | Boarding students                                 |
| * Student enrolment data based on headcount |