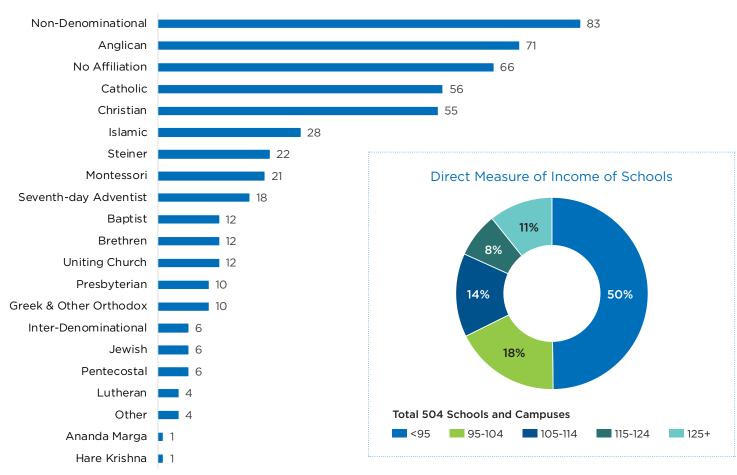

---------------|
| 10,090 | Non-teaching staff (FTE) |

### 221,744 **STUDENTS**

| 91,163<br>130,581                           | Primary students<br>Secondary students            |
|---------------------------------------------|---------------------------------------------------|
| 4,971                                       | Aboriginal and Torres<br>Strait Islander students |
| 4,813                                       | Boarding students                                 |
| * Student enrolment data based on headcount |                                                   |

### Independent Schools in NSW





## NSW Independent Schools at a glance 2021

### Students in Independent Schools



### Percentage of Independent Schools by Enrolment Size



### Number of Schools by Affiliation



### Aboriginal and Torres Strait Islander Students



### Special and Special Assistance Schools Enrolment