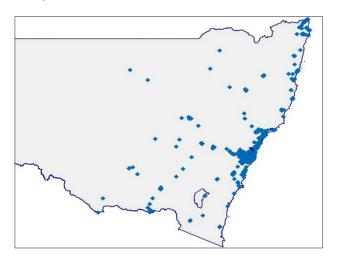

rding Schools** 

Combined Primary/ Secondary Schools

Special Assistance Schools/

504

71%

19%

50

29,246 EMPLOYED (FTE)

| 19,156 | Teachers (FTE)           |
|--------|--------------------------|
| 10,090 | Non-teaching staff (FTE) |

### 221,744 **STUDENTS**

| 91,163<br>130,581                           | Primary students<br>Secondary students            |
|---------------------------------------------|---------------------------------------------------|
| 4,971                                       | Aboriginal and Torres<br>Strait Islander students |
| 4,813                                       | Boarding students                                 |
| * Student enrolment data based on headcount |                                                   |

### Independent Schools in NSW





## NSW Independent Schools at a glance 2021

### Students in Independent Schools



### Percentage of Independent Schools by Enrolment Size



### Number of Schools by Affiliation



### Aboriginal and Torres Strait Islander Students



### Special and Special Assistance Schools Enrolment