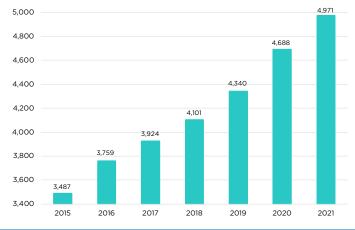

### 221,744 **STUDENTS**

| 91,163<br>130,581                           | Primary students<br>Secondary students            |
|---------------------------------------------|---------------------------------------------------|
| 4,971                                       | Aboriginal and Torres<br>Strait Islander students |
| 4,813                                       | Boarding students                                 |
| * Student enrolment data based on headcount |                                                   |

### Independent Schools in NSW





## NSW Independent Schools at a glance 2021

### Students in Independent Schools



### Percentage of Independent Schools by Enrolment Size



### Number of Schools by Affiliation



### Aboriginal and Torres Strait Islander Students



### Special and Special Assistance Schools Enrolment