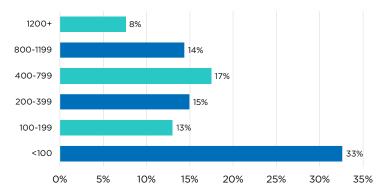

(FTE)           |
|--------|--------------------------|
| 10,090 | Non-teaching staff (FTE) |

### 221,744 **STUDENTS**

| 91,163<br>130,581                           | Primary students<br>Secondary students            |
|---------------------------------------------|---------------------------------------------------|
| 4,971                                       | Aboriginal and Torres<br>Strait Islander students |
| 4,813                                       | Boarding students                                 |
| * Student enrolment data based on headcount |                                                   |

### Independent Schools in NSW





## NSW Independent Schools at a glance 2021

### Students in Independent Schools



### Percentage of Independent Schools by Enrolment Size



### Number of Schools by Affiliation



### Aboriginal and Torres Strait Islander Students



### Special and Special Assistance Schools Enrolment