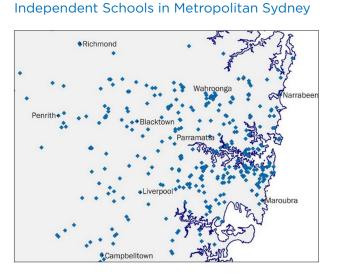

ing Schools** 

Combined Primary/ Secondary Schools

Special Assistance Schools/

504

71%

19%

50

29,246 EMPLOYED (FTE)

| 19,156 | Teachers (FTE)           |
|--------|--------------------------|
| 10,090 | Non-teaching staff (FTE) |

### 221,744 **STUDENTS**

| 91,163<br>130,581                           | Primary students<br>Secondary students            |
|---------------------------------------------|---------------------------------------------------|
| 4,971                                       | Aboriginal and Torres<br>Strait Islander students |
| 4,813                                       | Boarding students                                 |
| * Student enrolment data based on headcount |                                                   |

### Independent Schools in NSW





## NSW Independent Schools at a glance 2021

### Students in Independent Schools



### Percentage of Independent Schools by Enrolment Size



### Number of Schools by Affiliation



### Aboriginal and Torres Strait Islander Students



### Special and Special Assistance Schools Enrolment