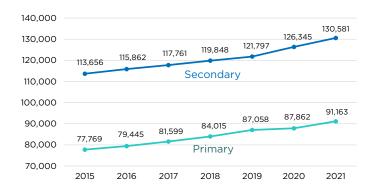

### **Enrolment Growth in NSW** Independent Schools 2015-2021

### 221,744 **STUDENTS**

| 91,163<br>130,581                           | Primary students<br>Secondary students            |
|---------------------------------------------|---------------------------------------------------|
| 4,971                                       | Aboriginal and Torres<br>Strait Islander students |
| 4,813                                       | Boarding students                                 |
| * Student enrolment data based on headcount |                                                   |